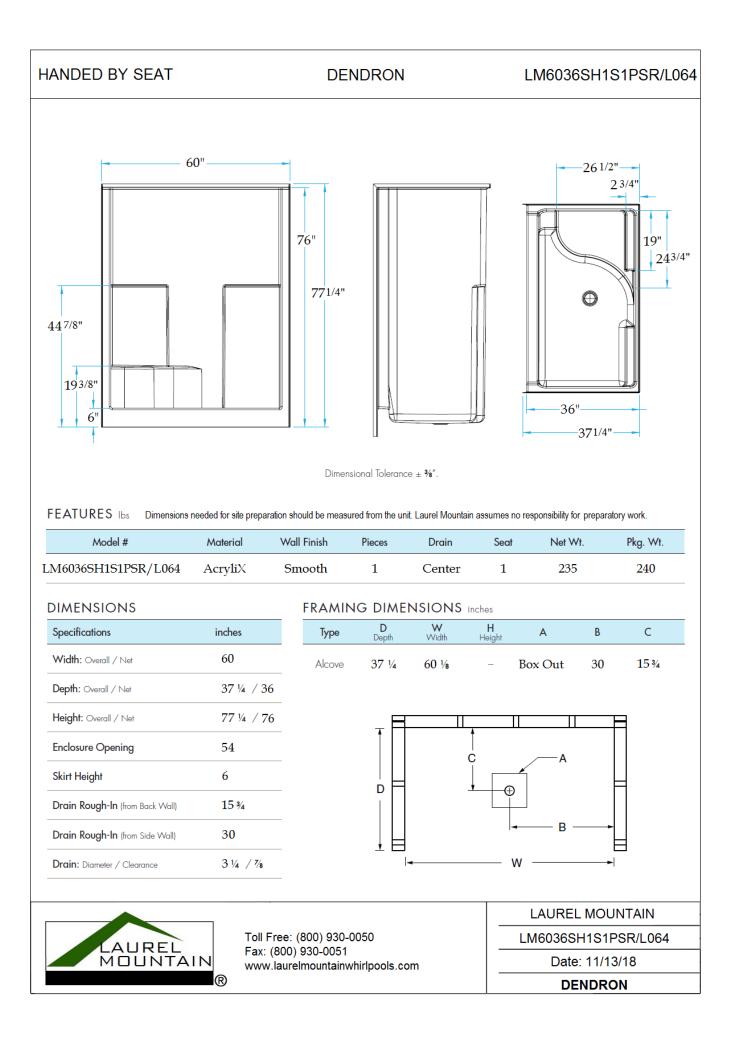

## Dendron 60 x 36 x 76 Standard Threshold Shower

## Features

- Standard 6" threshold
- Large integral comfort height seat (26" x 19")
- Sturdy shower base with textured floor
- Two accessory shelves (19" x 3")
- Simple, easy, one-piece installation. No walls to fit together, no caulking of seam lines.
- Accommodates a shower door
- Double thick ArmorCore reinforced walls for extra strength that enables bars to be located to fit your individual needs.
- Premium, durable applied acrylic/fiberglass construction
- High Gloss, attractive, and easy to clean
- 3 grab bars, curtain rod, and drain included
- Limited Lifetime Warranty
- Meets or exceeds UPC, IPC, ANSI Z124.1, HUD
- Made in the USA

## **Components Included (Field Installed)**

🔆 Stainless Steel Curtain Rod

Two 24" Stainless Steel Grab Bars

Double Reinforced Walls

| Seat & Drain            | Model #           | Item #  |
|-------------------------|-------------------|---------|
| LH Seat w/ Center Drain | LM6036SH1S1PSL064 | 1295747 |
| RH Seat w/ Center Drain | LM6036SH1S1PSR064 | 1295748 |