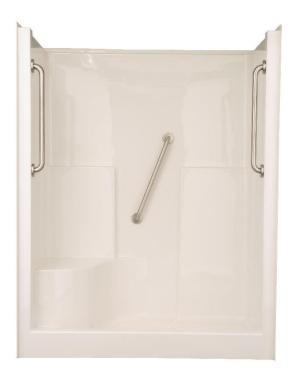

## Dendron 60 x 36 x 76 Standard Threshold Shower

## Features

- Standard 6" threshold
- Large integral comfort height seat (26" x 19")
- Sturdy shower base with textured floor
- Two accessory shelves (19" x 3")
- Simple, easy, one-piece installation. No walls to fit together, no caulking of seam lines.
- Accommodates a shower door
- Double thick ArmorCore reinforced walls for extra strength that enables bars to be located to fit your individual needs.
- Premium, durable applied acrylic/fiberglass construction
- High Gloss, attractive, and easy to clean
- 3 grab bars, curtain rod, and drain included
- Limited Lifetime Warranty
- Meets or exceeds UPC, IPC, ANSI Z124.1, HUD
- Made in the USA

## **Components Included (Field Installed)**

🔆 Stainless Steel Curtain Rod

Two 24" Stainless Steel Grab Bars

Double Reinforced Walls

| Seat & Drain            | Model #           | Item #  |
|-------------------------|-------------------|---------|
| LH Seat w/ Center Drain | LM6036SH1S1PSL064 | 1295747 |
| RH Seat w/ Center Drain | LM6036SH1S1PSR064 | 1295748 |