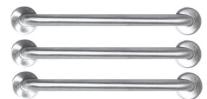

## **Components Included (Field Installed)**

🔆 Stainless Steel Curtain Rod

Two 24" Stainless Steel Grab Bars

Double Reinforced Walls

| Seat & Drain            | Model #           | Item #  |
|-------------------------|-------------------|---------|
| LH Seat w/ Center Drain | LM6036SH1S1PSL064 | 1295747 |
| RH Seat w/ Center Drain | LM6036SH1S1PSR064 | 1295748 |